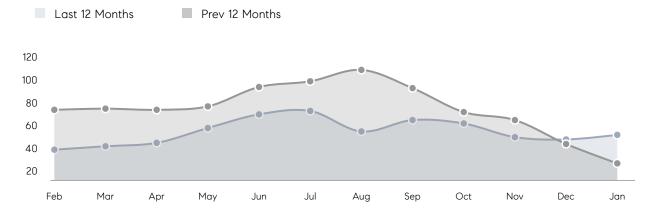

| % OF ASKING PRICE  | 97%       | 102%      |          |
|                | AVERAGE SOLD PRICE | \$474,611 | \$511,480 | -7%      |
|                | # OF CONTRACTS     | 17        | 23        | -26%     |
|                | NEW LISTINGS       | 15        | 19        | -21%     |
| Condo/Co-op/TH | AVERAGE DOM        | 27        | 22        | 23%      |
|                | % OF ASKING PRICE  | 101%      | 100%      |          |
|                | AVERAGE SOLD PRICE | \$415,250 | \$317,550 | 31%      |
|                | # OF CONTRACTS     | 5         | 12        | -58%     |
|                | NEW LISTINGS       | 13        | 4         | 225%     |
|                |                    |           |           |          |

# Nutley

### JANUARY 2023

### Monthly Inventory



### Contracts By Price Range



### Listings By Price Range



# COMPASS



Compass makes no representations or warranties, express or implied, with respect to future market conditions or prices of residential product at the time the subject property or any competitive property is complete and ready for occupancy or with respect to any report, study, finding, recommendation or other information provided by Compass herein. Moreover, no warranty, express or implied, is made or should be assumed regarding the accuracy, adequacy, completeness, legality, reliability, merchantability or fitness for a particular purpose of any information, in part or whole, contained herein. All material is presented with the understanding that Compass shall not be deemed to provide legal, accounting or other p