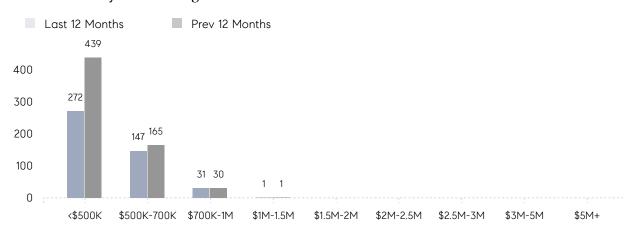

CE  | 97%       | 102%      |          |
|                | AVERAGE SOLD PRICE | \$474,611 | \$511,480 | -7%      |
|                | # OF CONTRACTS     | 17        | 23        | -26%     |
|                | NEW LISTINGS       | 15        | 19        | -21%     |
| Condo/Co-op/TH | AVERAGE DOM        | 27        | 22        | 23%      |
|                | % OF ASKING PRICE  | 101%      | 100%      |          |
|                | AVERAGE SOLD PRICE | \$415,250 | \$317,550 | 31%      |
|                | # OF CONTRACTS     | 5         | 12        | -58%     |
|                | NEW LISTINGS       | 13        | 4         | 225%     |
|                |                    |           |           |          |

# Nutley

### JANUARY 2023

### Monthly Inventory



### Contracts By Price Range



### Listings By Price Range



# COMPASS



Compass makes no representations or warranties, express or implied, with respect to future market conditions or prices of residential product at the time the subject property or any competitive property is complete and ready for occupancy or with respect to any report, study, finding, recommendation or other information provided by Compass herein. Moreover, no warranty, express or implied, is made or should be assumed regarding the accuracy, adequacy, completeness, legality, reliability, merchantability or fitness for a particular purpose of any information, in part or whole, contained herein. All material is presented with the understanding that Compass shall not be deemed to provide legal, accounting or other professional services. This is no