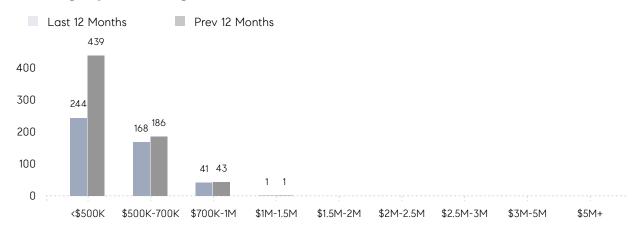

|
|                | AVERAGE SOLD PRICE | \$474,611 | \$511,480 | -7%      |
|                | # OF CONTRACTS     | 17        | 23        | -26%     |
|                | NEW LISTINGS       | 15        | 19        | -21%     |
| Condo/Co-op/TH | AVERAGE DOM        | 27        | 22        | 23%      |
|                | % OF ASKING PRICE  | 101%      | 100%      |          |
|                | AVERAGE SOLD PRICE | \$415,250 | \$317,550 | 31%      |
|                | # OF CONTRACTS     | 5         | 12        | -58%     |
|                | NEW LISTINGS       | 13        | 4         | 225%     |
|                |                    |           |           |          |

# Nutley

### JANUARY 2023

### Monthly Inventory



### Contracts By Price Range



### Listings By Price Range



# COMPASS



Compass makes no representations or warranties, express or implied, with respect to future market conditions or prices of residential product at the time the subject property or any competitive property is complete and ready for occupancy or with respect to any report, study, finding, recommendation or other information provided by Compass herein. Moreover, no warranty, express or implied, is made or should be assumed regarding the accuracy, adequacy, completeness, legality, reliability, merchantability or fitness for a particular purpose of any information, in part or whole, contained herein. All material is presented with the understanding that Compass shall not be deemed to provide legal, accounting or other professional services. This is not intended to solicit the purch